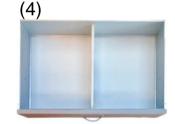

## ANAESTHETIC TROLLEY

Trolley specifications:

- Over all height 1516mm.
- Height to cabinet top 1038mm.
- Over all frame size 780mm W x 530mm D.
- Up stand height 490mm.
- Stainless Steel top tray 790mm W x 105mm D with 10mm lip.
- 7 x #5 bins.
- 4 x #4 bins.
- Solid guardrail 38mm H on back and both ends.
- Seven drawers:
  - 1 x 40mm H x 680mm W x 390mm D.
  - o 1 x 75mm H x 680mm W x 390mm D.
  - o 2 x 75mm H x 315mm W x 390mm D.
  - 3 x 125mm H x 680mm W x 390mm D.
- Red front on medication drawer.
- D drawer handles.
- 3 x hooks: 1 on LH, 2 RH.
- Rail for rubbish bag LH.
- Slide out wire basket under cabinet: 105mm H x 525mm W x 325mm D.
- Wall buffers.
- Castors: 2 x 100mm plain, 2 x 100mm braked.