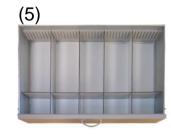

## 7853ATTBB

## ANAESTHETIC TROLLEY

Trolley specifications:

- Over all height 1516mm.
- Height to cabinet top 1038mm.
- Over all frame size 780mm W x 530mm D.
- Up stand height 490mm.
- Stainless Steel top tray 790mm W x 105mm D with 10mm lip.
- 7 x #5 bins.
- 4 x #4 bins.
- Solid guardrail 38mm H on back and both ends.
- Seven drawers:
  - 1 x 40mm H x 680mm W x 390mm D.
  - o 1 x 75mm H x 680mm W x 390mm D.
  - o 2 x 75mm H x 315mm W x 390mm D.
  - 3 x 125mm H x 680mm W x 390mm D.
- Red front on medication drawer.
- D drawer handles.
- 3 x hooks: 1 on LH, 2 RH.
- Rail for rubbish bag LH.
- Slide out wire basket under cabinet: 105mm H x 525mm W x 325mm D.
- Wall buffers.
- Castors: 2 x 100mm plain, 2 x 100mm braked.

Drawer dividers.



(2, 3)











www.tasmantrolleys.co.nz