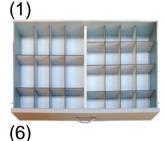

## 7853ATTBB

## ANAESTHETIC TROLLEY

Trolley specifications:

- Over all height 1516mm.
- Height to cabinet top 1038mm.
- Over all frame size 780mm W x 530mm D.
- Up stand height 490mm.
- Stainless Steel top tray 790mm W x 105mm D with 10mm lip.
- 7 x #5 bins.
- 4 x #4 bins.
- Solid guardrail 38mm H on back and both ends.
- Seven drawers:
  - 1 x 40mm H x 680mm W x 390mm D.
  - o 1 x 75mm H x 680mm W x 390mm D.
  - o 2 x 75mm H x 315mm W x 390mm D.
  - 3 x 125mm H x 680mm W x 390mm D.
- Red front on medication drawer.
- D drawer handles.
- 3 x hooks: 1 on LH, 2 RH.
- Rail for rubbish bag LH.
- Slide out wire basket under cabinet: 105mm H x 525mm W x 325mm D.
- Wall buffers.
- Castors: 2 x 100mm plain, 2 x 100mm braked.

Drawer dividers.



(2, 3)











www.tasmantrolleys.co.nz