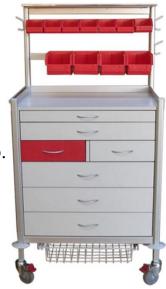

## 7853ATTBB

## ANAESTHETIC TROLLEY

Trolley specifications:

- Over all height 1516mm.
- Height to cabinet top 1038mm.
- Over all frame size 780mm W x 530mm D.
- Up stand height 490mm.
- Stainless Steel top tray 790mm W x 105mm D with 10mm lip.
- 7 x #5 bins.
- 4 x #4 bins.
- Solid guardrail 38mm H on back and both ends.
- Seven drawers:
  - 1 x 40mm H x 680mm W x 390mm D.
  - o 1 x 75mm H x 680mm W x 390mm D.
  - o 2 x 75mm H x 315mm W x 390mm D.
  - 3 x 125mm H x 680mm W x 390mm D.
- Red front on medication drawer.
- D drawer handles.
- 3 x hooks: 1 on LH, 2 RH.
- Rail for rubbish bag LH.
- Slide out wire basket under cabinet: 105mm H x 525mm W x 325mm D.
- Wall buffers.
- Castors: 2 x 100mm plain, 2 x 100mm braked.