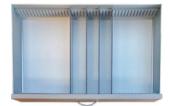

## 7853ATTBB

## ANAESTHETIC TROLLEY

Trolley specifications:

- Over all height 1516mm.
- Height to cabinet top 1038mm.
- Over all frame size 780mm W x 530mm D.
- Up stand height 490mm.
- Stainless Steel top tray 790mm W x 105mm D with 10mm lip.
- 7 x #5 bins.
- 4 x #4 bins.
- Solid guardrail 38mm H on back and both ends.
- Seven drawers:
  - 1 x 40mm H x 680mm W x 390mm D.
  - o 1 x 75mm H x 680mm W x 390mm D.
  - o 2 x 75mm H x 315mm W x 390mm D.
  - 3 x 125mm H x 680mm W x 390mm D.
- Red front on medication drawer.
- D drawer handles.
- 3 x hooks: 1 on LH, 2 RH.
- Rail for rubbish bag LH.
- Slide out wire basket under cabinet: 105mm H x 525mm W x 325mm D.
- Wall buffers.
- Castors: 2 x 100mm plain, 2 x 100mm braked.

Drawer dividers.



(2, 3)











www.tasmantrolleys.co.nz