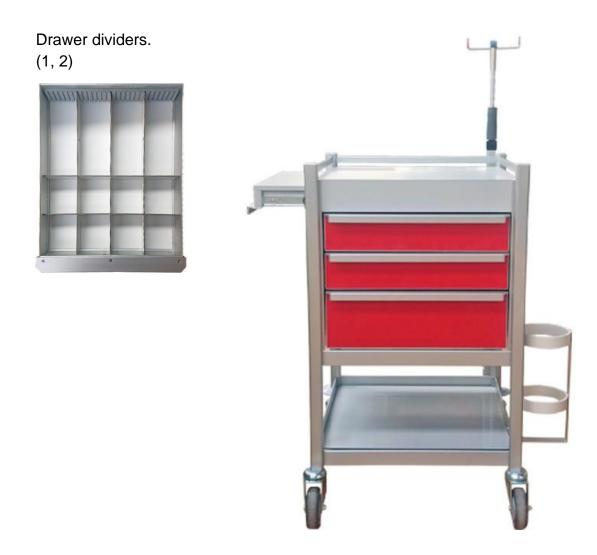

## ET-5353-2/75-1/125-PR (was 5353E3NW)

## **EMERGENCY TROLLEY**

## Trolley specifications:

- Over all height 900mm
- Over all frame size 530mm W x 530mm D
- Guardrail 35mm H on back and sides
- Pull out slide LH 450mm W x 400mm D
- Seamless and non-porous trolley top has no crevices or surface irregularities where harmful bacteria may reside
- Three drawers with red drawer fronts:
  - 2 x 75mm H x 420mm W x 450mm D
  - o 1 x 125mm H x 420mm W x 450mm D
- Full width aluminium drawer handles
- IV pole RR
- O2 carrier RH
- Lower shelf with flush front and 30mm lip on back and sides
- · Castors: 100mm Nylon reinforced braked front, non-braked rear